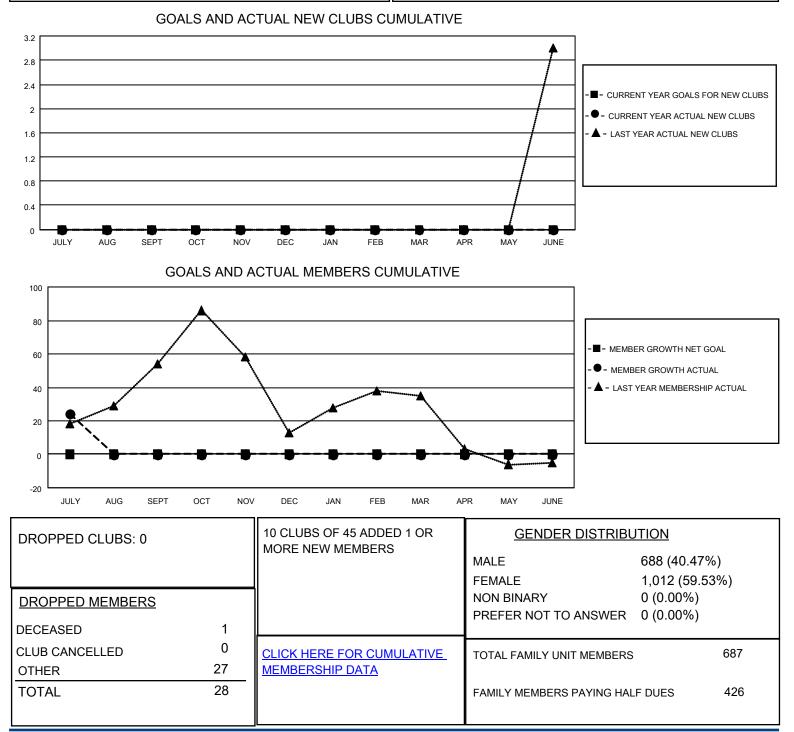

## LOCATION PHILIPPINES

District 301 C

Results as of: 7/31/2023

| Clubs                 |               |           |               | Members               |                          |                         |                                                    |
|-----------------------|---------------|-----------|---------------|-----------------------|--------------------------|-------------------------|----------------------------------------------------|
| RESULTS FOR 2023-2024 |               |           |               | RESULTS FOR 2023-2024 |                          |                         |                                                    |
| QUARTER               | NEW CLUB GOAL | NEW CLUBS | DROPPED CLUBS | QUARTER ME            | EMBER GROWTH NET<br>GOAL | MEMBER GROWTH<br>ACTUAL | DROPPED<br>MEMBERS ACTUAL<br>(including transfers) |
| JULY/AUG/SEPT         | 0             | 0         | 0             | JULY/AUG/SEPT         | 0                        | 53                      | 28                                                 |
| OCT/NOV/DEC           | 0             | 0         | 0             | OCT/NOV/DEC           | 0                        | 0                       | 0                                                  |
| JAN/FEB/MAR           | 0             | 0         | 0             | JAN/FEB/MAR           | 0                        | 0                       | 0                                                  |
| APR/MAY/JUNE          | 0             | 0         | 0             | APR/MAY/JUNE          | 0                        | 0                       | 0                                                  |